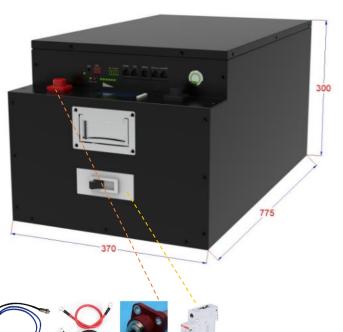

## 25.6 VOLT | 200 AMP HOUR | LiFeP04 | 15.36kWh

| Nominal Voltage                  | 25.6V                            |
|----------------------------------|----------------------------------|
| Voltage range                    | 22.0V-29.2V                      |
| BMS (Battery Management System)  | Built-in BMS-8S-150A             |
| Charge Current                   | 50A-100A                         |
| Continuous Discharge Current     | 150A                             |
| Peak Discharge Current           | 300A                             |
| SOC LCD Display                  | YES                              |
| Communication Port               | RS485                            |
| Battery Case                     | SPCC/Metal                       |
| Operating temperature            | Charging: 0°C- 60°C              |
|                                  | Discharging: -20°C- 60°C         |
| Storage temperature              | Around -20°C - 35°C              |
| Standard environmental condition | Temperature: 25±2°C              |
|                                  | Humidity: 45-75%RH               |
|                                  | Atmospheric Pressure: 86-106 KPA |

Connection Cables, Communication Cables, Protection Breaker & Heavy Duty Screw In Terminals On Every Battery.